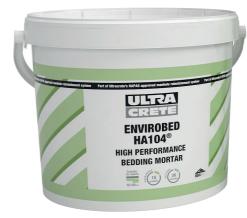

# **INSTARMAC MANHOLE INSTALLATION SYSTEM**

#### Flowable Backfill Concrete

**QC10 F:** Rapid Set Fibre Modified Flowable Concrete

For backfilling around manhole frames and gullies and can also be used for surface repairs.

- · Fibre modified
- Rapid set
- Open to traffic: 90 minutes
- Workability: 5-10 minutes
- Set time: 10-20 minutes
- Depth: 30-500mm / 1.20-20 inches
- 20 MPa compressive strength after 90 minutes
- 60 MPa final strength
- Shrinkage compensated

## **Surface Finish Instant Road Repair:**

Permanent Cold Lay Asphalt

- Instantly trafficable
- No waste
- Easy to use
- Suitable for planned and reactive repairs
- Use with SCJ Seal and Tack Spray for a permanent repair
- Used in ALL weathers, climates and temperatures
- Depth: 50mm / 2 inches
- Resealable buckets

## **Bedding Mortar**

Envirobed® HA104: High performance bedding mortar

The environmentally friendly bedding mortar specifically formulated for the bedding of all manholes.

- Workability: 15 minutes
- Set time: 30 minutes
- 53 MPa compressive strength in 3 hours
- 12 MPa flexural strength in 3 hours
- 6.10 MPa tensile strength in 3 hours
- No hazardous waste disposal
- Can be used in wet conditions and cold temperatures
- Open to traffic: 1 hour

### **Cold Joint Sealer**

**SCJ:** Seal and Tack Coat Spray

Apply onto the vertical edges and surface base before the application of asphalt.

- Prevents water ingress
- Prolongs the life of your repair
- Improves bond
- Can be used in all weathers
- Simple and economical to apply

**Instaband ECO:** Thermoplastic

Overbanding Tape

Designed for the application to asphalt to prevent water ingress and progressive fretting, suitable for use on permanent patching schemes and around utility cuts.

- No waste, cut as required
- Prevents water ingress immediately
- Prolongs the life of your repair
- Quick and easy to apply
- Fast installation
- Open to traffic: 10 minutes
- Elastic qualities accommodate thermal movement
- 60 PSV Skid Resistance Value